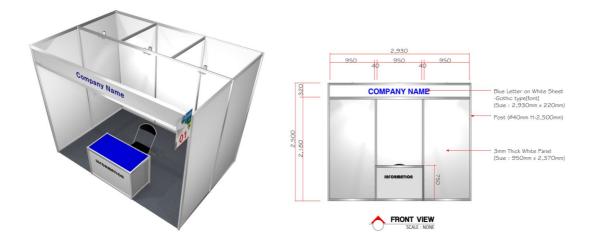

## 4) Exhibition Package

| Contents                                        |
|-------------------------------------------------|
| Fascia board with company name and booth number |
| 1 fluorescent light and 3 spotlights            |
| 1 information desk and 1 chair                  |
| Power supply of 1 KW                            |
| Side & rear walls                               |
| Carpet (pytex)                                  |
| 1 socket                                        |
|                                                 |