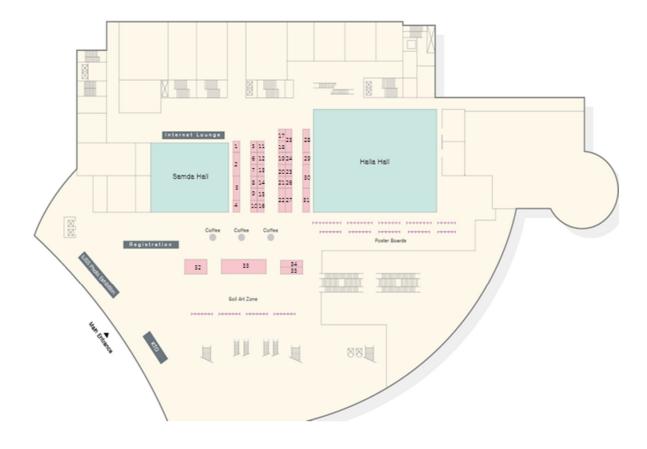

## 3) Layout

| Booth<br>No. | Company                                                         | Booth<br>No. | Company                                                                            |  |  |
|--------------|-----------------------------------------------------------------|--------------|------------------------------------------------------------------------------------|--|--|
| 1            | ICT International Pty Ltd                                       | 19           | The British Society of Soil Science                                                |  |  |
| 2            | Umwelt-Gerate-Technik GmbH                                      |              | USDA Natural Resources Conservation Service                                        |  |  |
| 3            | JRC(The European Commission)                                    | 21           | Kangwon National University                                                        |  |  |
| 4            | ChunLab, Inc                                                    | 22           | Nongkyung Co., Ltd.                                                                |  |  |
| 5            | Elsevier B.V.                                                   | 23           | Springer                                                                           |  |  |
| 6            | Euro Science Co., Ltd.                                          | 24           | Taemyong Scientific Co., Ltd                                                       |  |  |
| 7            | Gasmet Technologies (Asia) Ltd.                                 | 25           | Spectrum Technologies Inc                                                          |  |  |
| 8            | Think Soils                                                     | 26           | Encosys Co. Ltd                                                                    |  |  |
| 9            | Delta-T Devices                                                 | 27           | Soil Science Society of China                                                      |  |  |
| 10           | ADC Bioscientific Ltd 28                                        |              | World Soil Day                                                                     |  |  |
| 11           | Brazilian Soil Science Society                                  |              | Soldan Inc.                                                                        |  |  |
| 12           | Fujihira Industry Co., Ltd.                                     |              | Young In Scientific Co., Ltd.                                                      |  |  |
| 13           | Useem Instruments Inc. 3                                        |              | Korea Agro-Fisheries & Food Trad Corporation                                       |  |  |
| 14           | WILEY                                                           | 32           | Rural Development Administration                                                   |  |  |
| 15           | Taylor&Francis Asia Pacific                                     |              | C&H, Inc/ UMS GmbH/ Decagon Devices/<br>AMS, Inc./ Eijkelkamp Agrisearch Equipment |  |  |
| 16           | Jeju Special Self-governing Province<br>Development Corporation | 34           | Korea Environmental Industry & Technology Institute                                |  |  |
| 17           | Soil Science Society of America                                 | 35           | Korea federation of Organic Fertilizer Industry Cooperatives                       |  |  |
| 18           | The Swiss Soil Science Society                                  |              |                                                                                    |  |  |